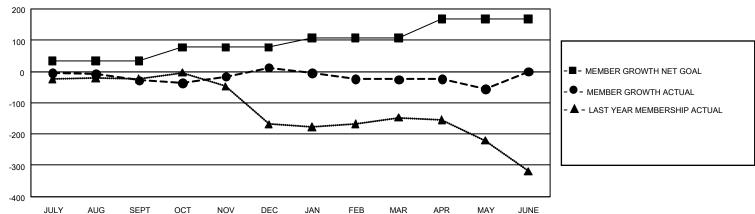

## GOALS AND ACTUAL MEMBERS CUMULATIVE

| DROPPED CLUBS: 6  |     | 71 CLUBS OF 132 ADDED 1 OR MORE<br>NEW MEMBERS | GENDER DISTRIBUTION             |                |     |
|-------------------|-----|------------------------------------------------|---------------------------------|----------------|-----|
|                   |     |                                                | MALE                            | 1,088 (54.18%) |     |
|                   |     |                                                | FEMALE                          | 920 (45.82%)   |     |
| DROPPED MEMBERS   |     |                                                |                                 | ,              |     |
| DECEASED          | 37  | CLICK HERE FOR CUMULATIVE                      | TOTAL FAMILY UNIT MEMBERS       |                | 535 |
| CLUB CANCELLED 31 |     | MEMBERSHIP DATA                                |                                 |                |     |
| OTHER             | 262 |                                                | FAMILY MEMBERS PAYING HALF DUES |                | 277 |
| TOTAL             | 330 |                                                |                                 |                |     |